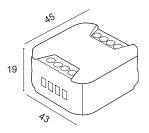

## DLC1248-1CC350 control unit DLC1248-1CC500 control unit

One-channel control unit with ON/OFF and DIMMER function for 350mA or 500mA constant voltage monochrome LEDs. control system via a normally open button. Possibility to expand the system with the use of DLA1248-1CC350 or DLA1248-1CC500 amplifiers. Can be installed in unshielded indoor environments.

Memory function possible.

Power supply voltage: Vin = 24Vdc Output current: 350mA - 500mA Power rating: 8.4W@350mA Total - 12W@500mA Total

DLC1248-1CC350 DLC1248-1CC500

DLA1248-1CC350 DLA1248-1CC500