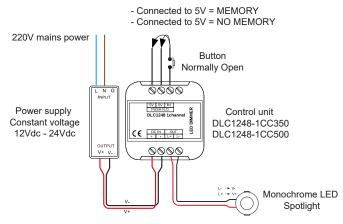

## EXAMPLE OF MONOCHROME LED SPOTLIGHT CONTROL

## DLC1248-1CC350 control unit DLC1248-1CC500 control unit

One-channel control unit with ON/OFF and DIMMER function for 350mA or 500mA constant voltage monochrome LEDs. control system via a normally open button. Possibility to expand the system with the use of DLA1248-1CC350 or DLA1248-1CC500 amplifiers. Can be installed in unshielded indoor environments.

Memory function possible.

Power supply voltage: Vin = 24Vdc Output current: 350mA - 500mA Power rating: 8.4W@350mA Total - 12W@500mA Total

DLC1248-1CC350 DLC1248-1CC500

DLA1248-1CC350 DLA1248-1CC500