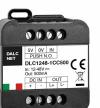

## DLC1248-1CC350 control unit DLC1248-1CC500 control unit

One-channel control unit with ON/OFF and DIMMER function for 350mA or 500mA constant voltage monochrome LEDs. control system via a normally open button. Possibility to expand the system with the use of DLA1248-1CC350 or DLA1248-1CC500 amplifiers. Can be installed in unshielded indoor environments.

Memory function possible.

Power supply voltage: Vin = 24Vdc Output current: 350mA - 500mA Power rating: 8.4W@350mA Total - 12W@500mA Total

DLC1248-1CC350 DLC1248-1CC500

DLA1248-1CC350 DLA1248-1CC500

## CENTRALINA DLC1248-1CC350-500