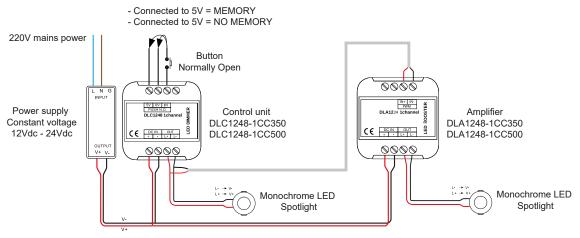

## EXAMPLE OF MONOCHROME LED SPOTLIGHT CONTROL

## EXAMPLE OF MONOCHROME LED SPOTLIGHT CONTROL WITH AMPLIFIER