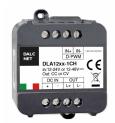

Memory function possible.

Power supply voltage: Vin = 24Vdc Output current: 350mA - 500mA Power rating: 8.4W@350mA Total - 12W@500mA Total

DLC1248-1CC350 DLC1248-1CC500

DLA1248-1CC350 DLA1248-1CC500